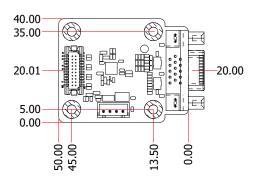

# **MECHANICAL DRAWING**

# **SPECIFICATION**

| CHIP           | Re-Driver IT6516B                                  |  |
|----------------|----------------------------------------------------|--|
| FEATURES       | Supports VGA resolution up to 1920x1080 60Hz       |  |
| REAR PANEL I/O | 1 VGA Port                                         |  |
| APPLIED MODEL  | ADS101/ADS103                                      |  |
| TEMPERATURE    | Operating: -20°C to 70°C<br>Storage: -40°C to 85°C |  |
| HUMIDITY       | 5% to 90%                                          |  |
| DIMENSIONS     | 50mm x 40mm (1.97" x 1.58")                        |  |