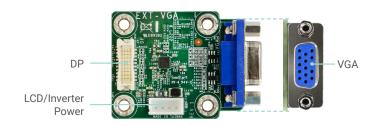

# **EXT-VGA**

#### **KEY FEATURES**

| CHIP              | IT6516B                                       |  |
|-------------------|-----------------------------------------------|--|
| PORTS             | VGA Connector<br>LCD/Inverter Power connector |  |
| INTERFACE         | 1 VGA                                         |  |
| DIMENSIONS        | 50 x 40 mm                                    |  |
| APPLICABLE MODELS | ADS101/ADS103                                 |  |