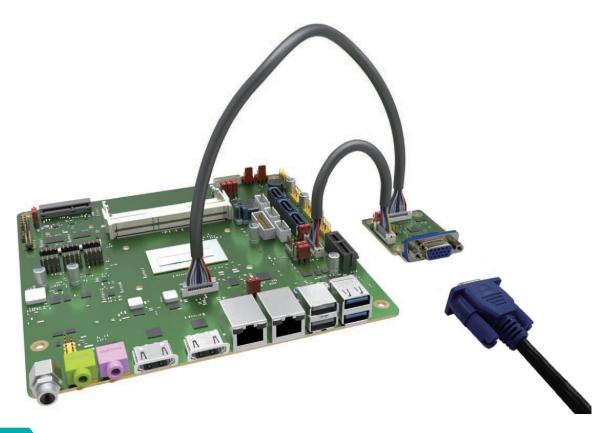

# **EXT-VGA**

#### **KEY FEATURES**

| CHIP              | IT6516B                                       |  |
|-------------------|-----------------------------------------------|--|
| PORTS             | VGA Connector<br>LCD/Inverter Power connector |  |
| INTERFACE         | 1 VGA                                         |  |
| DIMENSIONS        | 50 x 40 mm                                    |  |
| APPLICABLE MODELS | ADS101/ADS103                                 |  |